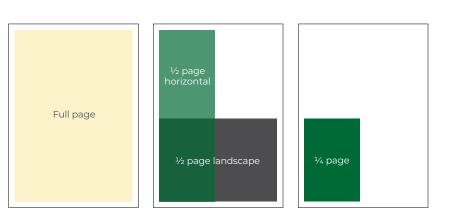

#### Format - New sizes

 $\frac{1}{2}$  landscape

1/4 page

Organic Insights Magazine is A4 Horizontal format with no bleed, therefore all advertsing must be made to these specified sizes. Full page 277mm H x 190 mm W <sup>1</sup>/<sub>2</sub> Horizontal 277mm H x 90 mm W

133.5mm H x 190 mm W

133.5mm H x 90 mm W

National Association for Sustainable Agriculture Australia ABN 85 003 260 348 08 7231 7700 | <u>info@nasaa.com.au</u> | <u>www.nasaa.com.au</u> | PO Box 768 Stirling, SA 5152